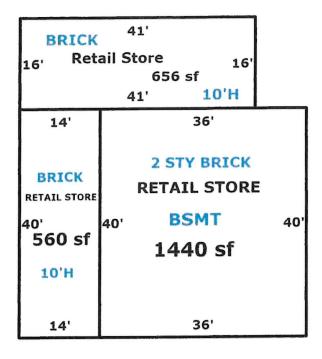

## 2a. 4,100 square footage, two phase construction process

### 2b. No constraints

To achieve this goal for both parties, improvements need to be made to both the inside and outside of this building. Due to the number of improvements needed, this will be broken down into more than one phase of construction. All 4,000+ square feet of this building will be renovated, as well as outdoor repairs. Phase one of this project includes the required updates and repairs needed to have both of these businesses operating by the first of September, 2023.

Giving Tree Phase I - Purchase, Restore, and Conversion

**Internal Renovations** 

First Floor, JusTeazin' Salon and Boutique

- Run appropriate plumbing and electrical needed to operate a salon in the 560sf portion of the building.
- New flooring and paint to the entire first floor
- Repair of damaged ceiling from previous water leak.
- Update decorative lighting throughout the first floor.
- Install tankless water heater to service the entire first and second floor.
- Expand bathroom to add more space for customers.
- Add dressing rooms.
- Build a wall and add a lockable door to divide the first floor from the second.
- Other various small repairs throughout first floor.

Second Floor, The Giving Tree Loft

- Restore the upstairs back to a three-bedroom, one bathroom apartment, keeping original charm
  of building intact where possible.
- Update plumbing to bathroom, kitchen, and laundry room.
- Update flooring to original charm (where possible).
- Removal of wallpaper then fresh paint throughout the unit.
- Add appliances to kitchen and laundry room.
- New flooring in rooms where flooring cannot be salvaged.
- Replacement of damaged drop ceiling panels.
- Updated windows (if funding allows).

- Phase one updates if the funding didn't allow for it in the first round.
- Update and repairs to brick on outside of building
- Repaint and restore the front of the building to its original charm.
- Update external windows and doors to the first floor.
- Add additional parking at the back of the property.
- Add a gathering area to the back of the property.
- Potentially convert the 656sf space to an indoor/outdoor rentable event space