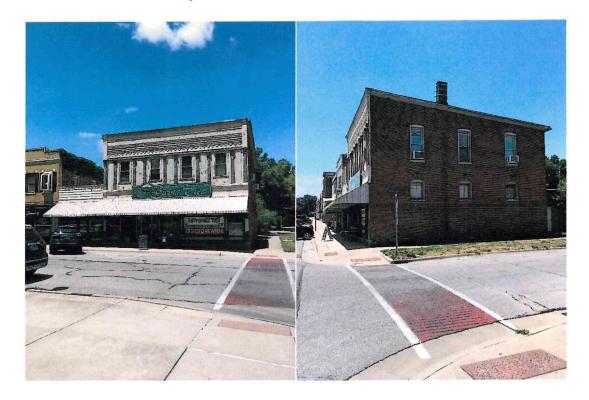

re are any facilities near the proposed Special Use, such as schools or hospitals that require special protection.

There are no facilities near the proposed Special Use that require the need for special protection.

#### Staff Discussion

Staff sees a need for more hospitality businesses in Highland and a new short-term rental would help to meet this demand.

It should be noted that off-street parking is not required in the area enclosed by 12<sup>th</sup> Street, Walnut Street, 9<sup>th</sup> Street, and Pine Street, provided the site is located within 500 feet of a public parking lot or an alternative parking plan is approved. The subject property is located within 500 feet of a public parking lot and therefore no off-street parking is required.



# Aerial Photograph



Site Photos







# City of Highland

# **Combined Planning and Zoning Board**

Exhibit "C" **Determination of Special Use Permit** 

Date Submitted: 6/13/23 Filing Fees: \$250.00 Date Paid: 6/13/23 Date Advertised: 7/13/23 Date of Sent Notice: 7/12/23 Date of Public Hearing: 08/02/23

On August 2, 2023, the City of Highland Combined Planning and Zoning Board at its regular meeting approved, approved with condition(s), denied a Special Use Permit for the following:

Maiden Gall, LLC (60 Trout Drive, Highland, IL) is requesting a Special Use Permit for a short-term rental within the C-2 Central Business zoning district, specifically at 923 Main Street. Property PIN # 01-2-24-05-07-201-013.

The City Council will consider the recommendation of the Combined Planning and Zoning Board at the August 7, 2023,