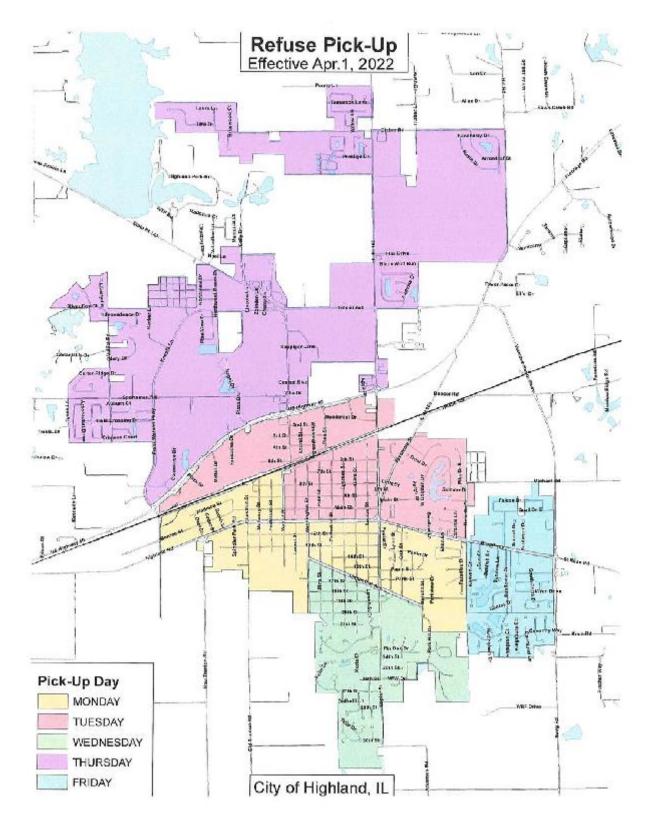

# REQUEST FOR PROPOSAL (RFP) FOR SOLID WASTE SERVICES

# **NOTICE TO PROPOSERS**

The City of Highland is seeking proposals for the collection of residential and commercial solid waste, recycling, and yard waste. The proposal deadline is **September 26, 2023** at 10:00a.m. Proposals shall be submitted to:

# 1. General

The City of Highland (the "City"), a community of 9,991 residents, located in Madison County, Illinois is seeking one qualified and responsible company to provide refuse, recycling and yard waste collection services to all residential, commercial, and industrial customers located inside the Highland City limits. The City estimates approximately 4,200 units to be served.

The City seeks a Contractor who can provide the services described in this Request for Proposal at a reasonable cost in a clean, courteous and well executed manner with uninterrupted and continuous service. The goal of the City is to maintain its current level of solid waste services, while exploring enhanced service options as described in the Request for Proposals (RFP).