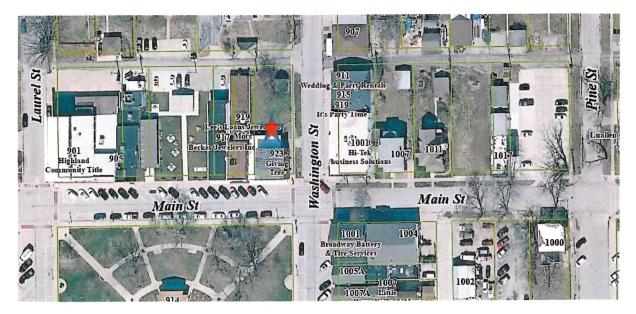

# - Tricia Feyerabend (60 Trout Dr.) is requesting a Special Use Permit for a short-term rental within the C-2 Central Business District at 923 Main Street. (PIN# 01-2-24-05-07-201-013)

The zoning matrix identifies "short term rental" as Special Use within the C-2 Central Business district.

#### Surrounding Uses

| Direction Land Use              |                            | Zoning |
|---------------------------------|----------------------------|--------|
| North                           | Single-Family Residence    | C-2    |
| South                           | Downtown Highland Square   | C-2    |
| East                            | Vacant Commercial Building | C-2    |
| West Lee's Loans Jewelry & More |                            | C-2    |

# Aerial Photograph

Site Photos